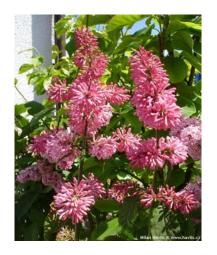

#### **DESCRIPTION**

Rosy purple buds open to clear pink, fragrant flowers in late May to early June (about two weeks after the Common Lilac varieties).

Very hardy with excellent mildew resistance

#### **QUICK FACTS**

Plant Height: 10'

Plant Width/Spread: 5'

Hardiness: Zone 2

Flower Color: Pink

Sun/Light Exposure: Full Sun