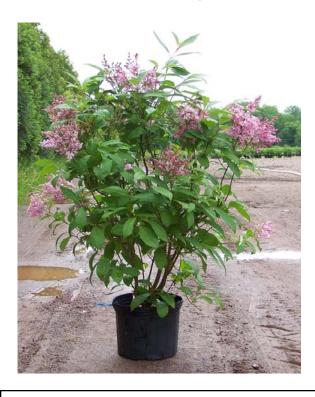

#### **DESCRIPTION**

Rosy purple buds open to clear pink, fragrant flowers in late May to early June (about two weeks after the Common Lilac varieties).

Very hardy with excellent mildew resistance

#### **QUICK FACTS**

Plant Height: 10'

Plant Width/Spread: 5'

Hardiness: Zone 2

Flower Color: Pink

Sun/Light Exposure: Full Sun